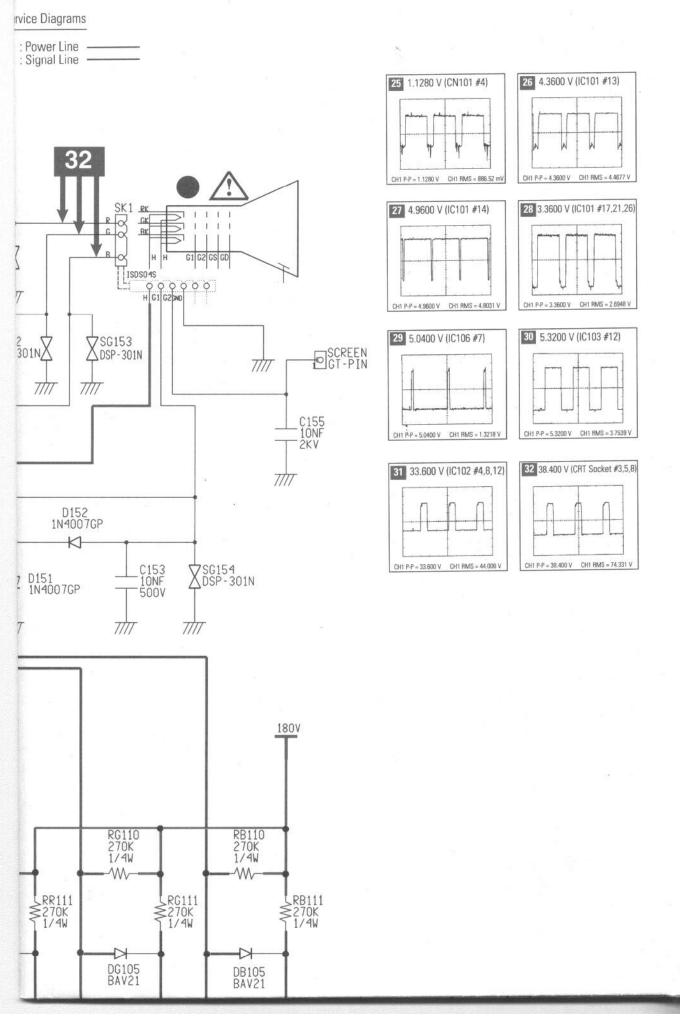

9-4-4 Video Schematic Diagram & Waveforms

Sunday, March 09, 2003.max

FROM MAIN PCB B-GAIN R-GAIN CLAMP - I -GAIN S0G-0 > -8V5 CN103 SLCON15P 15P g. C C C 0 RR116 4 7K 1/6W 7777 w-CR110 4 70UFZZ 50V RG116 4 7K 1/6W 77 TIT TIT C135 100NF 50V 7/17 M RB116 4 7K 1/6W ₹220 1/6 R-BIAS **B-BIAS** SCI CG110 4 70UFZZ 50V SS H-SYNC2 TIT + SDI G-BIAS m  $\square$ H-FLE V-FL 17 R161 C161 10UF 25V 7/// C136 100UF 25V 470 1/6W 7/17 51 E V-SYNC CONT G1 + R160
S4 7K
1/6W
1/6W R165 ≥2 2K 1/6W + CB110 4 70UF ZZZZ 50V C189 330PĒ 50V 12V 0104 2N3904 C190 220PF 50V TIT 1111 SOG-I TIT 7 TIT TIT CLAMP-0 R117 22 1/2W +C163 ZZZZ 1000UF 16V C146 C147 W 100NF 50V 100NF 50V M0 C104 100NF 50V TIT TIT TIT -W-R115 12K 1/4W MF MO R116 QR101 KSC39 €680 1/4W MF 1 28 CONTRAST-CAP1 RED-DRIVE 28 C142 2 27 50V 100NF CONTRAST-CAP2 RED-CUTOFF TIT TIT 3 26 ┥ VCC1 RED-VIDEO-OUT RR105 4 25 R114 10 RED-VIDEO-IN VCC3 ₹390 7777 1/6W DR103 Δ 1N4148 CR105 100NF 5 24 1/6W RED-CLAMP-CAP GND 50V M0 TIT 6 23 0G101 KSC395 GREEN-VIDEO-IN VCC4 +C128 C127 100NF 50V M0 77 10UF 25V 22 1 VCC5 GROUND 8